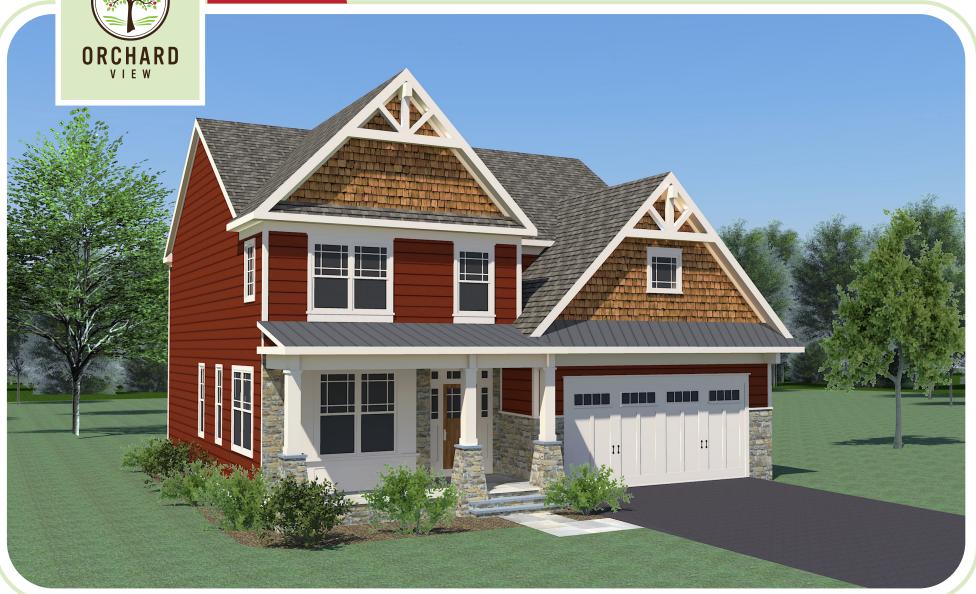

With up to four bedrooms, a large kitchen, and open family room, this model gives you plenty of space to grow. The Courtland has a variety of options for customization--including a flex room to use however you'd like. From your first steps on the Courtland's cozy front porch, you'll see how easy it is to call this place home.

## THE CORTLAND

• 4 bedrooms

• 2.5-3.5 bathrooms

**TOTAL** 3,494\* sq. ft.

\*Includes 1st & 2nd floors, optional finished basement and sunroom

Standard Features include: Optional 1st floor office/study • Fireplace • All wood custom kitchen • Quartz countertops • 2nd floor laundry Options include: Sunroom, deck, flex room, tray ceiling, side garage door, and finished basement (with or without walk-out)
Three curb side design options to choose from