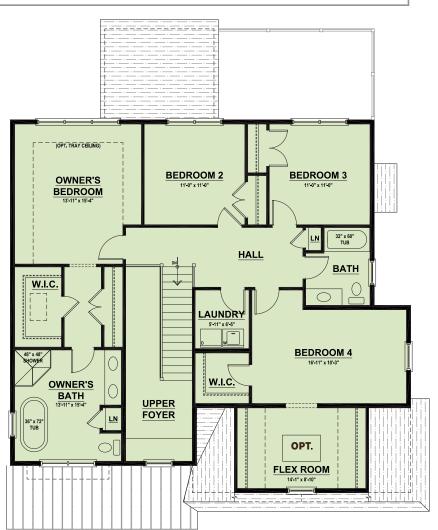

## THE CORTLAND

• 4 bedrooms

• 2.5-3.5 bathrooms

**TOTAL** 3,494\* sq. ft.

\*Includes 1st & 2nd floors, optional finished basement and sunroom

Standard Features include: Optional 1st floor office/study • Fireplace • All wood custom kitchen • Quartz countertops • 2nd floor laundry Options include: Sunroom, deck, flex room, tray ceiling, side garage door, and finished basement (with or without walk-out)
Three curb side design options to choose from

**1st floor -** 1,190 sq. ft. Engineered hardwood: throughout 1st floor, except Ceramic floors: powder and mudroom area Carpet: in the living/study option

**2nd floor -** 1,417 sq. ft.

Carpet: throughout the 2nd floor, except Ceramic floors: bathrooms and laundry room area