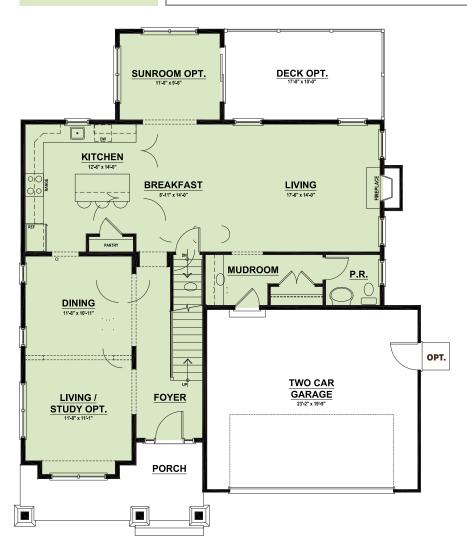

## THE CORTLAND

• 4 bedrooms

• 2.5-3.5 bathrooms

**TOTAL** 3,494\* sq. ft.

\*Includes 1st & 2nd floors, optional finished basement and sunroom

Standard Features include: Optional 1st floor office/study • Fireplace • All wood custom kitchen • Quartz countertops • 2nd floor laundry Options include: Sunroom, deck, flex room, tray ceiling, side garage door, and finished basement (with or without walk-out)
Three curb side design options to choose from

**1st floor -** 1,190 sq. ft. Engineered hardwood: throughout 1st floor, except Ceramic floors: powder and mudroom area Carpet: in the living/study option

**2nd floor -** 1,417 sq. ft.

Carpet: throughout the 2nd floor, except Ceramic floors: bathrooms and laundry room area