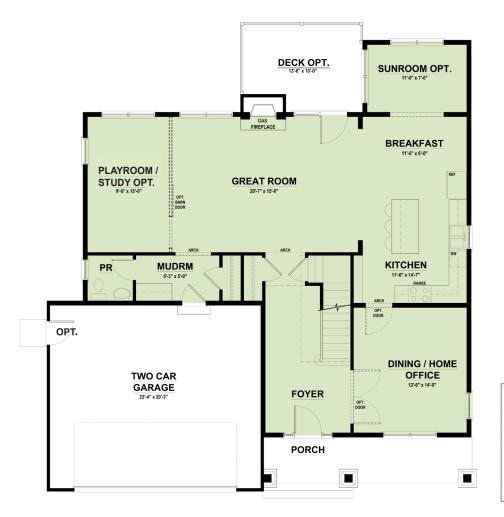

A slightly smaller version of our most popular McIntosh, the Fuji provides you with a generous, "open" floor plan. You choose, keep the first floor open or go for the optional playroom or study. With four bedrooms on the second floor and three-and-a-half bathrooms, there's plenty of space for everyone. So whether it's the kitchen complete with quartz counters and wood cabinetry, the standard fireplace in the great room, or the ceramic floors in all bathrooms, we'll work with you to design the home of your dreams.

THE FUJI

• 4 bedrooms
• 3.5-4.5 bathrooms
TOTAL 3,610\* sq. ft.
\*Includes 1st & 2nd floors, optional finished basement and sunroom
Standard Features include: Option for playroom/study • Fireplace • All wood custom kitchen • Quartz countertops • 2nd floor laundry
Options include: Walk-in closet, sunroom, deck, and finished basement (with or without walk-out)
Three curb side design options to choose from

**1st floor -** 1,260 sq. ft. Engineered hardwood: throughout 1st floor, except Carpet: optional playroom/study Ceramic floors: powder room and mudroom area **2nd floor -** 1,424 sq. ft. Carpet: throughout the 2nd floor, except Ceramic floors: bathrooms and laundry room area