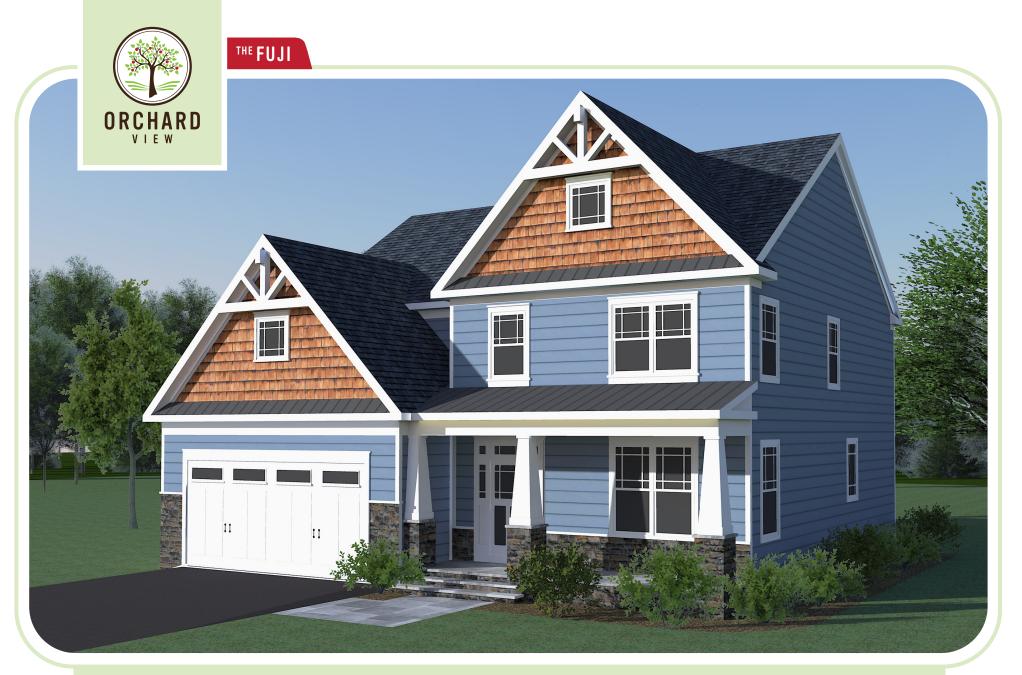

A slightly smaller version of our most popular McIntosh, the Fuji provides you with a generous, "open" floor plan. You choose, keep the first floor open or go for the optional playroom or study. With four bedrooms on the second floor and three-and-a-half bathrooms, there's plenty of space for everyone. So whether it's the kitchen complete with quartz counters and wood cabinetry, the standard fireplace in the great room, or the ceramic floors in all bathrooms, we'll work with you to design the home of your dreams.

THE FUJI

• 4 bedrooms
• 3.5-4.5 bathrooms
TOTAL 3,610\* sq. ft.
\*Includes 1st & 2nd floors, optional finished basement and sunroom
Standard Features include: Option for playroom/study • Fireplace • All wood custom kitchen • Quartz countertops • 2nd floor laundry
Options include: Walk-in closet, sunroom, deck, and finished basement (with or without walk-out)
Three curb side design options to choose from