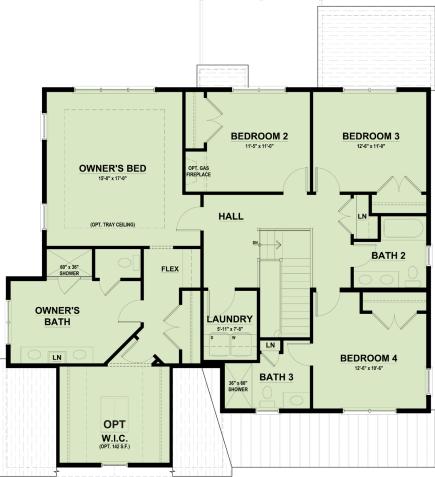

A slightly smaller version of our most popular McIntosh, the Fuji provides you with a generous, "open" floor plan. You choose, keep the first floor open or go for the optional playroom or study. With four bedrooms on the second floor and three-and-a-half bathrooms, there's plenty of space for everyone. So whether it's the kitchen complete with quartz counters and wood cabinetry, the standard fireplace in the great room, or the ceramic floors in all bathrooms, we'll work with you to design the home of your dreams.

THE FUJI

• 4 bedrooms
• 3.5-4.5 bathrooms
TOTAL 3,610\* sq. ft.
\*Includes 1st & 2nd floors, optional finished basement and sunroom
Standard Features include: Option for playroom/study • Fireplace • All wood custom kitchen • Quartz countertops • 2nd floor laundry
Options include: Walk-in closet, sunroom, deck, and finished basement (with or without walk-out)
Three curb side design options to choose from

**1st floor -** 1,260 sq. ft. Engineered hardwood: throughout 1st floor, except Carpet: optional playroom/study Ceramic floors: powder room and mudroom area **2nd floor -** 1,424 sq. ft. Carpet: throughout the 2nd floor, except Ceramic floors: bathrooms and laundry room area